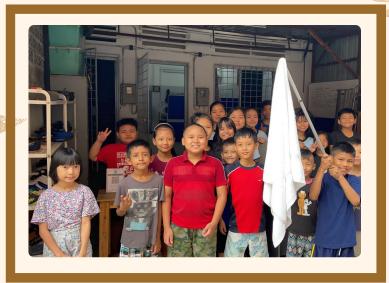

## The Peace Education Centre, Imbi, huala Lumpur (also known as T-PEC)

T-PEC is a NGO that provides free education, food and accommodation to presently 30 refugee children ranging in age from 4 to 17 years old, most of whom come from a hill tribe in the Chin State of Myanmar.

- 70% of the children are fatherless
- · There isn't any financial help from UNCHR
- Donations needed to meet cost of feeding, housing, medical bills and school supplies (to aid dedicated volunteer teachers providing education from nursery to secondary school levels).
- The centre provides a safe environment protecting the children from the preying eyes of human traffickers